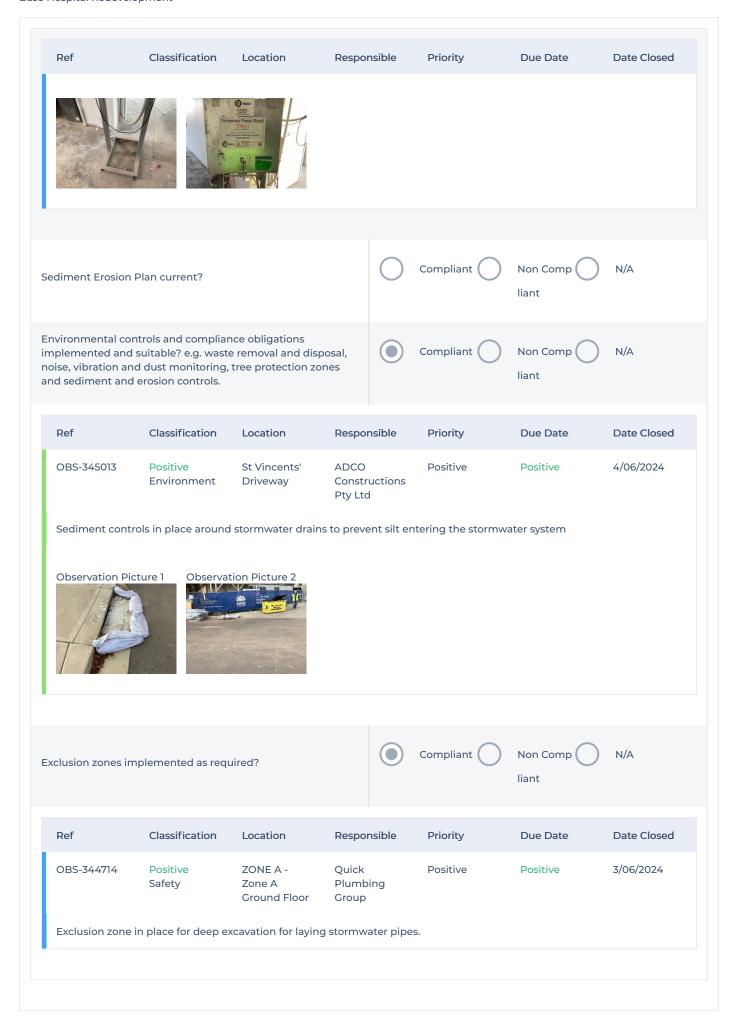

| Inductions comple                                                                  | ted by all workers?                        |                                    |                           |          | Compliant             | Non Comp liant       | N/A          |
|------------------------------------------------------------------------------------|--------------------------------------------|------------------------------------|---------------------------|----------|-----------------------|----------------------|--------------|
| Ref                                                                                | Classification                             | Location                           | Respo                     | nsible   | Priority              | Due Date             | Date Closed  |
| OBS-338002                                                                         | Positive<br>Safety                         | SITE<br>AMENITIES                  | ADCO<br>Constr<br>Pty Ltc | uctions  | Positive              | Positive             | 29/04/2024   |
| All workers com<br>1233                                                            | plete site specific i                      | nduction prior to c                | ommen                     | cing any | work activity on site | e. Current induction | ns completed |
| Services identified,                                                               | protected, disconr                         | nected etc?                        |                           | •        | Compliant             | Non Comp liant       | N/A          |
| Ref                                                                                | Classification                             | Location                           | Respo                     | nsible   | Priority              | Due Date             | Date Closed  |
| OBS-338000                                                                         | Positive<br>Safety                         | ZONE A -<br>Zone A Lower<br>Ground | Quick<br>Plumb<br>Group   | ing      | Positive              | Positive             | 29/04/2024   |
| Non destructive                                                                    | excavation with su                         | cker truck used to                 | identify                  | location | of underground se     | rvices               |              |
| OBS-337999                                                                         | Positive<br>Safety                         | ZONE A -<br>Zone A Lower<br>Ground | ADCO<br>Constr<br>Pty Ltd | uctions  | Positive              | Positive             | 29/04/2024   |
| Non destructive                                                                    | excavation with su                         | cker truck used to                 | identify                  | location | of underground se     | rvices               |              |
| Sediment Erosion F                                                                 | Plan current?                              |                                    |                           | 0        | Compliant             | Non Comp liant       | N/A          |
| Environmental con<br>implemented and a<br>noise, vibration and<br>and sediment and | suitable? e.g. waste<br>d dust monitoring, | removal and dispo                  |                           | 0        | Compliant             | Non Comp liant       | N/A          |
| Exclusion zones im                                                                 | plemented as requ                          | ired?                              |                           |          | Compliant             | Non Comp liant       | N/A          |
| Ref                                                                                | Classification                             | Location                           | Respo                     | nsible   | Priority              | Due Date             | Date Closed  |
| OBS-338577                                                                         | Positive                                   | ZONE A -                           | Add Fl                    | oors     | Positive              | Positive             | 1/05/2024    |
|                                                                                    |                                            |                                    |                           |          |                       |                      |              |